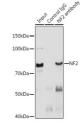

suitable for use in Western Blot, Immunofluorescence and

Immunoprecipitation.

Applications WB, IF, IP Host/Source Rabbit Reactivity Human

## **PRODUCT PROPERTIES**

Clonality Polyclonal

Clone ID Concentration

Conjugation Unconjugated Purification Affinity purification
Dilution Range WB 1:500-1:2000

IF 1:50-1:200

IP 1:50-1:200

Formulation PBS containing 0.02% Sodium Azide, 50% Glycerol, pH7.3.

Isotype IgG

Storage Instruction Store in a freezer at-20°C and avoid freeze-thaw cycles.

## TARGET INFORMATION

Gene ID 4771 Gene Symbol NF2

Uniprot ID MERL\_HUMAN

Immunogen Recombinant fusion protein containing a sequence corresponding to amino acids 19-595 of human NF2 (NP\_000259.1).

Immunogen Region 19-595 Specificity Immunogen Sequence



t analysis of extracts antibody (STJ28273)