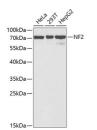

bbit polyclonal antibody anti-NF2 (19-595) is suitable for use in Western Blot, Immunofluorescence and

Immunoprecipitation.

Applications WB, IF, IP Host/Source Rabbit Reactivity Human

## **PRODUCT PROPERTIES**

Clonality Polyclonal

Clone ID Concentration

Conjugation Unconjugated Purification Affinity purification
Dilution Range WB 1:500-1:2000

IF 1:50-1:200

IP 1:50-1:200

Formulation PBS containing 0.02% Sodium Azide, 50% Glycerol, pH7.3.

Isotype IgG

Storage Instruction Store in a freezer at-20°C and avoid freeze-thaw cycles.

## TARGET INFORMATION

Gene ID 4771 Gene Symbol NF2

Uniprot ID MERL\_HUMAN

Immunogen Recombinant fusion protein containing a sequence corresponding to amino acids 19-595 of human NF2 (NP\_000259.1).

Immunogen Region 19-595 Specificity Immunogen Sequence



t analysis of extracts antibody (STJ28273)