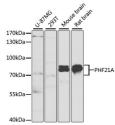

## Anti-PHF21A antibody (461-680) (STJ28252)

## **GENERAL INFORMATION**

Product Type Primary antibodies

Short Description Rabbit polyclonal antibody anti-PHF21A (461-680) is suitable for use in Western Blot.

Applications WB Host/Source Rabbit

Reactivity Human, Mouse, Rat