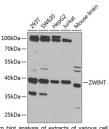

Immunogen Region 1-277 Specificity

Immunogen Sequence

Western blot analysis of extracts of various cell lines, using ZWINT antibody (STJ28250) at 1:1000 dilution. Secondary antibody: HRP Goat Anti-rabbit IgG (H+L) at the content of the cont