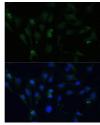

unofluorescence analysis of C6 cells using ZWINT clonal Antibody (STJ28250) at dilution of 1:100 (40x Blue: DAPI for nuclear staining.