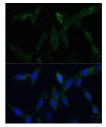

unofluorescence analysis of C6 cells using ZWINT clonal Antibody (STJ28250) at dilution of 1:100 (40x Blue: DAPI for nuclear staining.