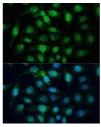

unofluorescence analysis of C6 cells using ZWINT clonal Antibody (STJ28250) at dilution of 1:100 (40x Blue: DAPI for nuclear staining.