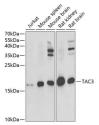

## Anti-TAC3 antibody (1-121) (STJ28234)

## **GENERAL INFORMATION**

Product Type Primary antibodies

Short Description Rabbit polyclonal antibody anti-TAC3 (1-121) is suitable for use in Western Blot and Immunofluorescence.

Applications WB, IF Host/Source Rabbit