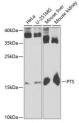

ot analysis of extracts of various cell lines, antibody (STJ28228) at 1:1000 dilution. antibody: HRP Goat Anti-rabbit IgG (H+L) at