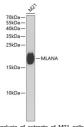

## Anti-MLANA antibody (48-118) (STJ28212)

## **GENERAL INFORMATION**

Product Type Primary antibodies

Short Description Rabbit polyclonal antibody anti-MLANA (48-118) is suitable for use in Western Blot and Immunofluorescence.

Applications WB, IF Host/Source Rabbit

## **PRODUCT PROPERTIES**

Clonality Polyclonal

Clone ID Concentration

Conjugation Unconjugated Purification Affinity purification Dilution Range WB 1:500-1:2000

IF 1:50-1:200

Formulation PBS containing 0.02% Sodium Azide, 50% Glycerol, pH7.3.