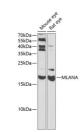

## Anti-MLANA antibody (48-118) (STJ28212)

## **GENERAL INFORMATION**

Product Type Primary antibodies

Short Description Rabbit polyclonal antibody anti-MLANA (48-118) is suitable for use in Western Blot and Immunofluorescence.

Applications WB, IF Host/Source Rabbit

## **PRODUCT PROPERTIES**

Clonality Polyclonal

Clone ID Concentration

Conjugation Unconjugated Purification Affinity purification Dilution Range WB 1:500-1:2000

IF 1:50-1:200

Formulation PBS containing 0.02% Sodium Azide, 50% Glycerol, pH7.3.