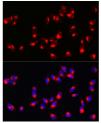

## Anti-MLANA antibody (48-118) (STJ28212)

## **GENERAL INFORMATION**

Product Type Primary antibodies

Short Description Rabbit polyclonal antibody anti-MLANA (48-118) is suitable for use in Western Blot and Immunofluorescence.

Applications WB, IF Host/Source Rabbit

## **PRODUCT PROPERTIES**

Clonality Polyclonal

Clone ID Concentration

Conjugation Unconjugated Purification Affinity purification Dilution Range WB 1:500-1:2000

IF 1:50-1:200

Formulation PBS containing 0.02% Sodium Azide, 50% Glycerol, pH7.3.