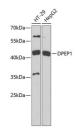

Immunogen Region 17-385
Specificity
Immunogen
Sequence

Western blot analysis of extracts of various cell lines using DPEP1 artibody (STJ28211) at 1:1000 dilution Secondary antibody: HRP Goat Anti-rabbit IgG (H+L) a 1:10000 dilution. Lysates/proteins: 25ug per lane Blocking buffer: 3% norfat dry milk in TBST.