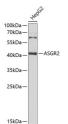

## Anti-ASGR2 antibody (58-287) (STJ28203)

## **GENERAL INFORMATION**

Product Type Primary antibodies

Short Description Rabbit polyclonal antibody anti-ASGR2 (58-287) is suitable for use in Western Blot.

Applications WB Host/Source Rabbit Reactivity Human

## **TARGET INFORMATION**

Gene ID 433 Gene Symbol ASGR2

Uniprot ID ASGR2\_HUMAN

Immunogen Recombinant fusion protein containing a sequence corresponding to amino acids 58-287 of human ASGR2 (NP\_550435.1).