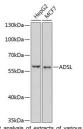

ern blot analysis of extracts of various cell
ADSL antibody (STJ28200) at 1:1000 di

Immunofluorescence analysis of HeLa cells using ADSL antibody (STJ28200). Blue: DAPI for nuclear staining.