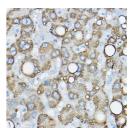

## Anti-PLIN2 antibody (168-437) (STJ28198)

Applications WB, IHC, IF Host/Source Rabbit

Reactivity Human, Mouse, Rat

## **PRODUCT PROPERTIES**

Clonality Polyclonal

Clone ID Concentration

Conjugation Unconjugated Purification Affinity purification Dilution Range WB 1:500-1:2000

IHC 1:50-1:200 IF 1:50-1:200

Formulation PBS containing 0.02% Sodium Azide, 50% Glycerol, pH7.3.