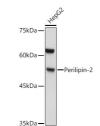

## Anti-PLIN2 antibody (168-437) (STJ28198)

Applications WB, IHC, IF Host/Source Rabbit

Reactivity Human, Mouse, Rat

## **PRODUCT PROPERTIES**

Clonality Polyclonal

Clone ID Concentration

Conjugation Unconjugated Purification Affinity purification Dilution Range WB 1:500-1:2000

IHC 1:50-1:200 IF 1:50-1:200

Formulation PBS containing 0.02% Sodium Azide, 50% Glycerol, pH7.3.