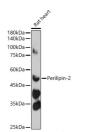

## Anti-PLIN2 antibody (168-437) (STJ28198)

Applications WB, IHC, IF Host/Source Rabbit

Reactivity Human, Mouse, Rat

## **PRODUCT PROPERTIES**

Clonality Polyclonal

Clone ID Concentration

Conjugation Unconjugated Purification Affinity purification Dilution Range WB 1:500-1:2000

IHC 1:50-1:200 IF 1:50-1:200

Formulation PBS containing 0.02% Sodium Azide, 50% Glycerol, pH7.3.