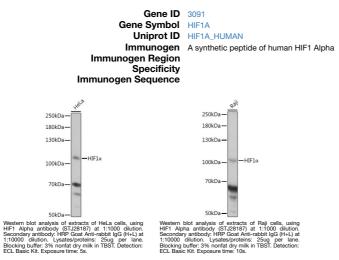

## **GENERAL INFORMATION**

Applications WB Host/Source Rabbit Reactivity Human

Product Type Primary antibodies Short Description Rabbit polyclonal antibody anti-HIF1 Alpha is suitable for use in Western Blot.