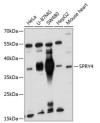

## Anti-SPRY4 antibody (30-210) (STJ28185)

## **GENERAL INFORMATION**

Product Type Primary antibodies

Short Description Rabbit polyclonal antibody anti-SPRY4 (30-210) is suitable for use in Western Blot.

Applications WB Host/Source Rabbit Reactivity Human, Mouse

## **PRODUCT PROPERTIES**

Clonality Polyclonal

Clone ID

Concentration
Conjugation Unconjugated

Purification Affinity purification Dilution Range WB 1:500-1:2000

Formulation PBS containing 0.02% Sodium Azide, 50% Glycerol, pH7.3.