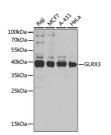

## Anti-GLRX3 antibody (1-335) (STJ28165)

## **GENERAL INFORMATION**

Product Type Primary antibodies

Short Description Rabbit polyclonal antibody anti-GLRX3 (1-335) is suitable for use in Western Blot and Immunoprecipitation.

Applications WB, IP Host/Source Rabbit Reactivity Human

## **PRODUCT PROPERTIES**

Clonality Polyclonal

Clone ID Concentration

Conjugation Unconjugated Purification Affinity purification Dilution Range WB 1:500-1:2000

IP 1:50-1:100

Formulation PBS containing 0.02% Sodium Azide, 50% Glycerol, pH7.3.