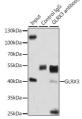

## Anti-GLRX3 antibody (1-335) (STJ28165)

## **GENERAL INFORMATION**

Product Type Primary antibodies

Short Description Rabbit polyclonal antibody anti-GLRX3 (1-335) is suitable for use in Western Blot and Immunoprecipitation.

Applications WB, IP Host/Source Rabbit Reactivity Human

## **PRODUCT PROPERTIES**

Clonality Polyclonal

Clone ID Concentration

Conjugation Unconjugated Purification Affinity purification Dilution Range WB 1:500-1:2000

IP 1:50-1:100

Formulation PBS containing 0.02% Sodium Azide, 50% Glycerol, pH7.3.