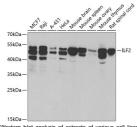

## Anti-ILF2 antibody (1-280) (STJ28155)

Applications WB, IHC, IF Host/Source Rabbit

Reactivity Human, Mouse, Rat

## **PRODUCT PROPERTIES**

Clonality Polyclonal

Clone ID Concentration

Conjugation Unconjugated Purification Affinity purification Dilution Range WB 1:500-1:2000 IHC 1:50-1:200

IF 1:50-1:200

Formulation PBS containing 0.02% Sodium Azide, 50% Glycerol, pH7.3.