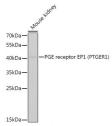

Western blot analysis of extracts of mouse kidney using PGE receptor EP1 (PGER1) antibody (STJ28143) at 1:400 dilution. Secondar antibody: HRP Goat Anti-rabbit IgG (H+L) at 1:1000 dilution. Lysates/proteins: 25ug per lane. Blocking buffer: 3% nonfat dry milk in TBST. Detection: ECI Enhanced Kid.