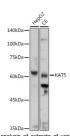

## Anti-KAT5 antibody (1-230) (STJ28062)

## **TARGET INFORMATION**

Gene ID 10524 Gene Symbol KAT5 Uniprot ID KAT5\_HUMAN

Immunogen Recombinant fusion protein containing a sequence corresponding to amino acids 1-230 of human KAT5 (NP\_006379.2).