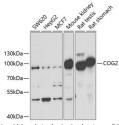

## Anti-COG2 antibody (1-280) (STJ28007)

## **GENERAL INFORMATION**

Product Type Primary antibodies

Short Description Rabbit polyclonal antibody anti-COG2 (1-280) is suitable for use in Western Blot, Immunohistochemistry and

Immunofluorescence.

Applications WB, IHC, IF Host/Source Rabbit

Reactivity Human, Mouse, Rat

## **PRODUCT PROPERTIES**

Clonality Polyclonal

Clone ID Concentration

Conjugation Unconjugated Purification Affinity purification Dilution Range WB 1:500-1:2000 IHC 1:50-1:100

IF 1:50-1:100

Formulation PBS containing 0.02% Sodium Azide, 50% Glycerol, pH7.3.

## **TARGET INFORMATION**

Gene ID 22796 Gene Symbol COG2

Uniprot ID COG2\_HUMAN

Immunogen Recombinant fusion protein containing a sequence corresponding to amino acids 1-280 of human COG2 (NP\_031383.1).