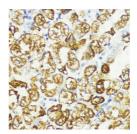

## Anti-AKT1S1 antibody (152-276) (STJ27994)

Applications WB, IHC, IF Host/Source Rabbit

Reactivity Human, Mouse, Rat