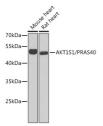

## Anti-AKT1S1 antibody (152-276) (STJ27994)

Applications WB, IHC, IF Host/Source Rabbit

Reactivity Human, Mouse, Rat

## **TARGET INFORMATION**

Gene ID 84335 Gene Symbol AKT1S1 Uniprot ID AKTS1\_HUMAN

Immunogen Recombinant fusion protein containing a sequence corresponding to amino acids 152-276 of human AKT1S1/PRAS40

(NP\_115751.3).