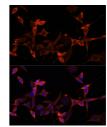

## Anti-AKT1S1 antibody (152-276) (STJ27994)

Applications WB, IHC, IF Host/Source Rabbit

Reactivity Human, Mouse, Rat