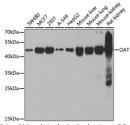

## Anti-OAT antibody (160-439) (STJ27991)

Applications WB, IHC, IP Host/Source Rabbit

Reactivity Human, Mouse, Rat

## **PRODUCT PROPERTIES**

Clonality Polyclonal

Clone ID Concentration

Conjugation Unconjugated Purification Affinity purification Dilution Range WB 1:500-1:2000 IHC 1:50-1:200

IP 1:50-1:100

Formulation PBS containing 0.02% Sodium Azide, 50% Glycerol, pH7.3.