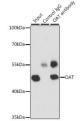

## Anti-OAT antibody (160-439) (STJ27991)

Applications WB, IHC, IP Host/Source Rabbit

Reactivity Human, Mouse, Rat

## **PRODUCT PROPERTIES**

Clonality Polyclonal

Clone ID Concentration

Conjugation Unconjugated Purification Affinity purification Dilution Range WB 1:500-1:2000 IHC 1:50-1:200

IP 1:50-1:100

Formulation PBS containing 0.02% Sodium Azide, 50% Glycerol, pH7.3.