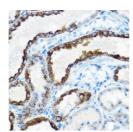

Applications WB, IHC, IP Host/Source Rabbit

Reactivity Human, Mouse, Rat

## **PRODUCT PROPERTIES**

Clonality Polyclonal

Clone ID Concentration

Conjugation Unconjugated Purification Affinity purification Dilution Range WB 1:500-1:2000 IHC 1:50-1:200

IP 1:50-1:100

Formulation PBS containing 0.02% Sodium Azide, 50% Glycerol, pH7.3.