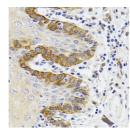

Immunohistochemistry of paraffin-embedded mouse lung using ESD antibody (STJ27984) at dilution of 1:100 (40x lens).