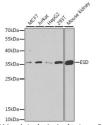

## Anti-ESD antibody (1-282) (STJ27984)

## **GENERAL INFORMATION**

Product Type Primary antibodies

Short Description Rabbit polyclonal antibody anti-ESD (1-282) is suitable for use in Western Blot and Immunohistochemistry.

Applications WB, IHC Host/Source Rabbit Reactivity Human, Mouse

## **PRODUCT PROPERTIES**

Clonality Polyclonal

Clone ID Concentration

Conjugation Unconjugated Purification Affinity purification Dilution Range WB 1:500-1:2000

IHC 1:50-1:200

Formulation PBS containing 0.02% Sodium Azide, 50% Glycerol, pH7.3.