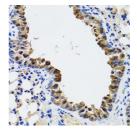

Immunohistochemistry of paraffin-embedded mouse lung using ESD antibody (STJ27984) at dilution of 1:100 (40x lens).