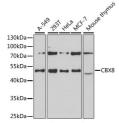

## **GENERAL INFORMATION**

Product Type Primary antibodies

Short Description Rabbit polyclonal antibody anti-CBX8 (80-280) is suitable for use in Western Blot, Immunohistochemistry and

Immunofluorescence.

Applications WB, IHC, IF Host/Source Rabbit

Reactivity Human, Mouse, Rat

## **PRODUCT PROPERTIES**

Clonality Polyclonal

Clone ID Concentration

Conjugation Unconjugated Purification Affinity purification Dilution Range WB 1:500-1:2000

IHC 1:50-1:200 IF 1:10-1:100

Formulation PBS containing 0.02% Sodium Azide, 50% Glycerol, pH7.3.

## **TARGET INFORMATION**

Gene ID 57332 Gene Symbol CBX8

Uniprot ID CBX8\_HUMAN

Immunogen Recombinant fusion protein containing a sequence corresponding to amino acids 80-280 of human CBX8 (NP\_065700.1).