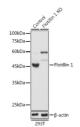

## **GENERAL INFORMATION**

Product Type Primary antibodies

Short Description Rabbit polyclonal antibody anti-FLOT1 (128-427) is suitable for use in Western Blot, Immunohistochemistry, Immunofluorescence

and Immunoprecipitation.

Applications WB, IHC, IF, IP Host/Source Rabbit

Reactivity Human, Mouse, Rat

## **PRODUCT PROPERTIES**

Clonality Polyclonal

Clone ID Concentration

Conjugation Unconjugated Purification Affinity purification WB 1:500-1:2000 **Dilution Range** 

IHC 1:50-1:200 IF 1:10-1:100 IP 1:50-1:200

## **TARGET INFORMATION**

Gene ID 10211 Gene Symbol FLOT1 Uniprot ID FLOT1\_HUMAN

Immunogen Recombinant fusion protein containing a sequence corresponding to amino acids 128-427 of human Flotillin 1 (NP\_005794.1).