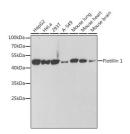

## **GENERAL INFORMATION**

Product Type Primary antibodies

Short Description Rabbit polyclonal antibody anti-FLOT1 (128-427) is suitable for use in Western Blot, Immunohistochemistry, Immunofluorescence

and Immunoprecipitation.

Applications WB, IHC, IF, IP Host/Source Rabbit

Reactivity Human, Mouse, Rat

## **PRODUCT PROPERTIES**

Clonality Polyclonal

Clone ID Concentration

Conjugation Unconjugated Purification Affinity purification WB 1:500-1:2000 **Dilution Range** 

IHC 1:50-1:200 IF 1:10-1:100 IP 1:50-1:200

## **TARGET INFORMATION**

Gene ID 10211 Gene Symbol FLOT1 Uniprot ID FLOT1\_HUMAN

Immunogen Recombinant fusion protein containing a sequence corresponding to amino acids 128-427 of human Flotillin 1 (NP\_005794.1).