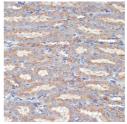

## **GENERAL INFORMATION**

Product Type Primary antibodies

Short Description Rabbit polyclonal antibody anti-FLOT1 (128-427) is suitable for use in Western Blot, Immunohistochemistry, Immunofluorescence

and Immunoprecipitation.

Applications WB, IHC, IF, IP Host/Source Rabbit

Reactivity Human, Mouse, Rat

## **PRODUCT PROPERTIES**

Clonality Polyclonal

Clone ID Concentration

Conjugation Unconjugated Purification Affinity purification WB 1:500-1:2000 **Dilution Range** 

IHC 1:50-1:200 IF 1:10-1:100 IP 1:50-1:200