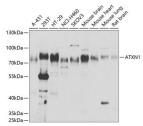

## Anti-ATXN1 antibody (586-815) (STJ27973)

## **TARGET INFORMATION**

Gene ID 6310 Gene Symbol ATXN1

Uniprot ID ATX1\_HUMAN

Immunogen Recombinant fusion protein containing a sequence corresponding to amino acids 586-815 of human ATXN1

(NP\_001121636.1).

Immunogen Region 586-815

Specificity Immunogen Sequence