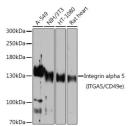

## Anti-ITGA5 antibody (750-1000) (STJ27965)

Reactivity Human, Mouse, Rat

## **TARGET INFORMATION**

Gene ID 3678

Gene Symbol ITGA5 Uniprot ID ITA5\_HUMAN

Immunogen Recombinant fusion protein containing a sequence corresponding to amino acids 750-1000 of human Integrin alpha 5

(ITGA5/CD49e) (NP\_002196.4).