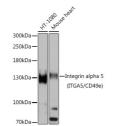

## Anti-ITGA5 antibody (750-1000) (STJ27965)

Reactivity Human, Mouse, Rat

## **TARGET INFORMATION**

Gene ID 3678

Gene Symbol ITGA5 Uniprot ID ITA5\_HUMAN

Immunogen Recombinant fusion protein containing a sequence corresponding to amino acids 750-1000 of human Integrin alpha 5

(ITGA5/CD49e) (NP\_002196.4).