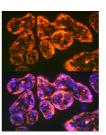

Immunogen 750-1000 Region Specificity Immunogen Sequence

Immunofluorescence analysis of Human placenta using Integrin alpha 5 (ITGA5/CD49e) antibody (STJ27965) at dilution of 1:100. Blue: DAPI for nuclear staining.