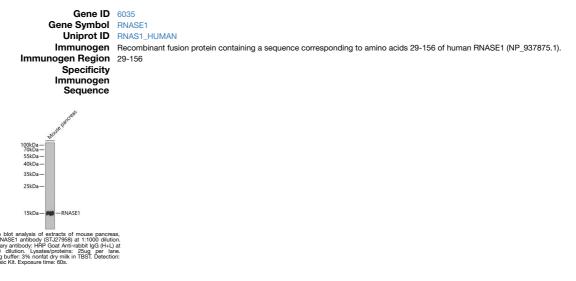

## Anti-RNASE1 antibody (29-156) (STJ27958) STJ27958

## **GENERAL INFORMATION**

 Product Type
 Primary antibodies

 Short Description
 Rabbit polyclonal antibody anti-RNASE1 (29-156) is suitable for use in Western Blot.

 Applications
 WB

 Host/Source
 Rabbit

 Reactivity
 Mouse