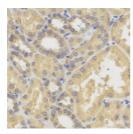

## **GENERAL INFORMATION**

Product Type Primary antibodies

Short Description Rabbit polyclonal antibody anti-SMYD5 is suitable for use in Western Blot, Immunohistochemistry and Immunofluorescence.

Applications WB, IHC, IF Host/Source Rabbit Reactivity Human, Mouse