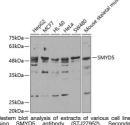

## **GENERAL INFORMATION**

Product Type Primary antibodies

Short Description Rabbit polyclonal antibody anti-SMYD5 is suitable for use in Western Blot, Immunohistochemistry and Immunofluorescence.

Applications WB, IHC, IF Host/Source Rabbit Reactivity Human, Mouse