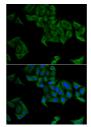

## **TARGET INFORMATION**

Gene ID 10322 Gene Symbol SMYD5

Uniprot ID SMYD5\_HUMAN

Immunogen Region

Immunogen Recombinant protein of human SMYD5

Specificity Immunogen Sequence

Immunofluorescence analysis of A549 cells using SMYD5 antibody (STJ27952). Blue: DAPI for nuclear staining.