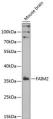

## Anti-FAIM2 antibody (1-105) (STJ27905)

## **GENERAL INFORMATION**

Product Type Primary antibodies

Short Description Rabbit polyclonal antibody anti-FAIM2 (1-105) is suitable for use in Western Blot.

Applications WB Host/Source Rabbit Reactivity Mouse

## **PRODUCT PROPERTIES**

Clonality Polyclonal

Clone ID Concentration

Conjugation Unconjugated Purification Affinity purification Dilution Range WB 1:500-1:2000

Formulation PBS containing 0.02% Sodium Azide, 50% Glycerol, pH7.3.