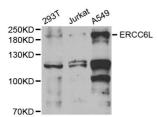

## Anti-ERCC6L antibody (300-400) (STJ27892)

## **GENERAL INFORMATION**

Product Type Primary antibodies

Short Description Rabbit polyclonal antibody anti-ERCC6L (300-400) is suitable for use in Western Blot.

Applications WB Host/Source Rabbit Reactivity Human

## **PRODUCT PROPERTIES**

Clonality Polyclonal

Clone ID

Concentration

Conjugation Unconjugated Purification Affinity purification Dilution Range WB 1:500-1:2000

Formulation PBS containing 0.02% Sodium Azide, 50% Glycerol, pH7.3.