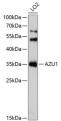

Immunogen Region 27-251

Specificity Immunogen Sequence

analysis of extracts of LO2 cells, using ody (\$TJ27885) at 1:1000 dilution. tibody: HRP Goat Anti-rabbit IgG (H+L) at ition. Lysates/proteins: 25ug per lane. ar: 3% nonfat dry milk in TBST. Detection: Exposure time: 1s.