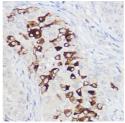

## **GENERAL INFORMATION**

Product Type Primary antibodies

Short Description Rabbit polyclonal antibody anti-PIGR (661-764) is suitable for use in Western Blot, Immunohistochemistry and

Immunofluorescence.

Applications WB, IHC, IF Host/Source Rabbit

Reactivity Human, Mouse, Rat