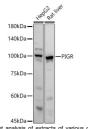

ody anti-PIGR (661-764) is suitable for use in Western Blot, Immunohistochemistry and

Immunofluorescence.

Applications WB, IHC, IF Host/Source Rabbit

Reactivity Human, Mouse, Rat

## **PRODUCT PROPERTIES**

Clonality Polyclonal

Clone ID Concentration

Conjugation Unconjugated Purification Affinity purification Dilution Range WB 1:500-1:2000

IHC 1:50-1:200 IF 1:50-1:200

Formulation PBS containing 0.02% Sodium Azide, 50% Glycerol, pH7.3.

Isotype IgG

Storage Instruction Store in a freezer at-20°C and avoid freeze-thaw cycles.

## TARGET INFORMATION

Gene ID 5284 Gene Symbol PIGR

Uniprot ID PIGR\_HUMAN

Immunogen Recombinant fusion protein containing a sequence corresponding to amino acids 661-764 of human PIGR (NP\_002635.2).

Immunogen Region 661-764 Specificity Immunogen Sequence



analysis of extracts antibody (STJ27883)