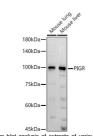

in Western Blot, Immunohistochemistry and

Immunofluorescence.

Applications WB, IHC, IF Host/Source Rabbit

Reactivity Human, Mouse, Rat

## **PRODUCT PROPERTIES**

Clonality Polyclonal

Clone ID Concentration

Conjugation Unconjugated Purification Affinity purification Dilution Range WB 1:500-1:2000

IHC 1:50-1:200 IF 1:50-1:200

Formulation PBS containing 0.02% Sodium Azide, 50% Glycerol, pH7.3.

Isotype IgG

Storage Instruction Store in a freezer at-20°C and avoid freeze-thaw cycles.

## TARGET INFORMATION

Gene ID 5284 Gene Symbol PIGR

Uniprot ID PIGR\_HUMAN

Immunogen Recombinant fusion protein containing a sequence corresponding to amino acids 661-764 of human PIGR (NP\_002635.2).

Immunogen Region 661-764 Specificity Immunogen Sequence



analysis of extracts antibody (STJ27883)