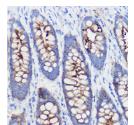

## **GENERAL INFORMATION**

Product Type Primary antibodies

Short Description Rabbit polyclonal antibody anti-PIGR (661-764) is suitable for use in Western Blot, Immunohistochemistry and

Immunofluorescence.

Applications WB, IHC, IF Host/Source Rabbit

Reactivity Human, Mouse, Rat