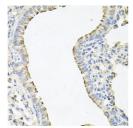

Specificity Immunogen Sequence

Immunohistochemistry of paraffin-embedded mouse lung using SCNN1G antibody (STJ27879) at dilution of 1:100 (40x lens).