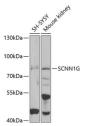

## Anti-SCNN1G antibody (85-355) (STJ27879)

## **GENERAL INFORMATION**

Product Type Primary antibodies

Short Description Rabbit polyclonal antibody anti-SCNN1G (85-355) is suitable for use in Western Blot and Immunohistochemistry.

Applications WB, IHC Host/Source Rabbit Reactivity Human, Mouse

## **PRODUCT PROPERTIES**

Clonality Polyclonal

Clone ID Concentration

Conjugation Unconjugated

Purification Affinity purification Dilution Range WB 1:500-1:1000 IHC 1:50-1:100

Formulation PBS containing 0.02% Sodium Azide, 50% Glycerol, pH7.3.