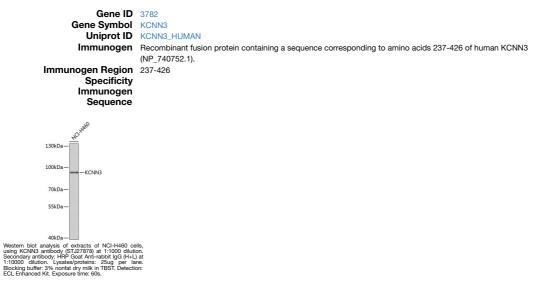

## Anti-KCNN3 antibody (237-426) (STJ27878) STJ27878

## **GENERAL INFORMATION**

 Product Type
 Primary antibodies

 Short Description
 Rabbit polyclonal antibody anti-KCNN3 (237-426) is suitable for use in Western Blot.

 Applications
 WB

 Host/Source
 Rabbit