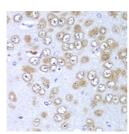

## **GENERAL INFORMATION**

Product Type Primary antibodies

Short Description Rabbit polyclonal antibody anti-RPS10 (1-165) is suitable for use in Western Blot, Immunohistochemistry and

Immunofluorescence.