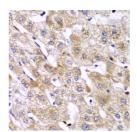

## **GENERAL INFORMATION**

Product Type Primary antibodies

Short Description Rabbit polyclonal antibody anti-RPS10 (1-165) is suitable for use in Western Blot, Immunohistochemistry and

Immunofluorescence.