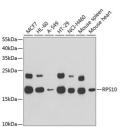

Immunogen Region 1-165 Specificity Immunogen Sequence

Western blot analysis of extracts of various ce using RPS10 antibody (STJ27850) at 1:1000 c Secondary antibody: HRP Goat Anti-rabbit IgG (