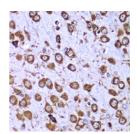

## **GENERAL INFORMATION**

Product Type Primary antibodies

Short Description Rabbit polyclonal antibody anti-RPS10 (1-165) is suitable for use in Western Blot, Immunohistochemistry and

Immunofluorescence.