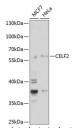

INFORMATION**

Product Type Primary antibodies

Short Description Rabbit polyclonal antibody anti-CELF2 (422-521) is suitable for use in Western Blot.

Applications WB Host/Source Rabbit Reactivity Human

## **PRODUCT PROPERTIES**

Clonality Polyclonal

Clone ID

Concentration
Conjugation Unconjugated Purification Affinity purification Dilution Range WB 1:200-1:500

Formulation PBS containing 0.02% Sodium Azide, 50% Glycerol, pH7.3.

Isotype IgG

Storage Instruction Store in a freezer at-20°C and avoid freeze-thaw cycles.

## **TARGET INFORMATION**

Gene ID 10659 Gene Symbol CELF2 Uniprot ID CELF2\_HUMAN

Immunogen Recombinant fusion protein containing a sequence corresponding to amino acids 422-521 of human CELF2 (NP\_006552.3).

Immunogen Region 422-521

Specificity Immunogen Sequence