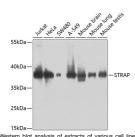

Immunogen Region 1-350 Specificity Immunogen Sequence

Western blot analysis of extracts of various cell lines using STRAP antibody (STJ27760) at 1:1000 dilution Secondary antibody: HRP Goat Anti-rabbit IgG (H+L) a 1:10000 dillution. Lysates/proteins: 25ug per lane