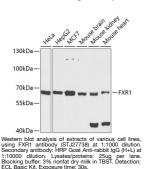

antibodies

 Short Description
 Rabbit polyclonal antibody anti-FXR1 (250-350) is suitable for use in Western Blot and Immunofluorescence.

 Applications
 WB, IF

 Host/Source
 Rabbit

 Reactivity
 Human, Mouse, Rat

## **PRODUCT PROPERTIES**

 Clonality
 Polyclonal

 Clone ID
 Volume

 Concentration
 Volume

 Conjugation
 Uconjugated

 Purification
 MB 1:500-1:2000

 Iston
 PBS containing 0.02% Sodium Azide, 50% Glycerol, pH7.3.

 Isotype
 IgG

 Storage Instruction
 Store in a freezer at-20°C and avoid freeze-thaw cycles.

## **TARGET INFORMATION**

 Gene ID
 8087

 Gene Symbol
 FXR1

 Uniprot ID
 FXR1\_HUMAN

 Immunogen
 A synthetic peptide corresponding to a sequence within amino acids 250-350 of human FXR1 (NP\_005078.2).

 Immunogen Region
 250-350

 Specificity
 Immunogen Sequence



This product is suitable for in-vitro studies under the RESEARCH USE ONLY [RUO] licence. This product must not be used as for diagnostic or other medical purposes. St John's Laboratory Ltd, Knowledge Dock Business Centre, University Way, London, E16 2RD | Tel: 0208 223 3081