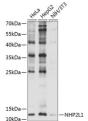

## Anti-NHP2L1 antibody (1-128) (STJ27722)

## **GENERAL INFORMATION**

Product Type Primary antibodies

Short Description Rabbit polyclonal antibody anti-NHP2L1 (1-128) is suitable for use in Western Blot.

Applications WB Host/Source Rabbit Reactivity Human, Mouse

## **PRODUCT PROPERTIES**

Clonality Polyclonal

Clone ID

Concentration

Conjugation Unconjugated Purification Affinity purification Dilution Range WB 1:500-1:2000

Formulation PBS containing 0.02% Sodium Azide, 50% Glycerol, pH7.3.