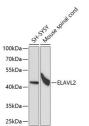

estern blot analysis of extracts of various (estern blot analysis of extracts of various (est.) at 1: