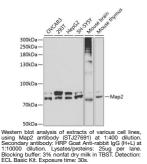

## Anti-Map2 antibody (STJ27691) STJ27691

## **GENERAL INFORMATION**

Applications WB Host/Source Rabbit Reactivity Human, Mouse

Product Type Primary antibodies Short Description Rabbit polyclonal antibody anti-Map2 is suitable for use in Western Blot.