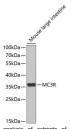

## **TARGET INFORMATION**

Gene ID 4159
Gene Symbol MC3R

Uniprot ID MC3R\_HUMAN

Immunogen A synthetic peptide of human MC3R

Immunogen Region Specificity Immunogen Sequence

Western blot analysis of extracts of mouse large intestine, using MC3R antibody (STJ27886). Secondary antibody: HRP Goat Anti-rabbit IgG (H+L) at 1:10000 dilution. Lysates/proteins: 25ug per lane. Blocking buffer: 3% nonfat dry milk in TBST.