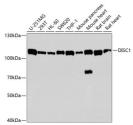

## Anti-DISC1 antibody (1-200) (STJ27683)

## **TARGET INFORMATION**

Gene ID 27185 Gene Symbol DISC1

Uniprot ID DISC1\_HUMAN

Immunogen Recombinant fusion protein containing a sequence corresponding to amino acids 1-200 of human DISC1

(NP\_001158009.1).