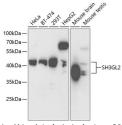

## Anti-SH3GL2 antibody (1-270) (STJ27668)

## **GENERAL INFORMATION**

Product Type Primary antibodies

Short Description Rabbit polyclonal antibody anti-SH3GL2 (1-270) is suitable for use in Western Blot and Immunofluorescence.

Applications WB, IF Host/Source Rabbit Reactivity Human, Mouse

## **PRODUCT PROPERTIES**

Clonality Polyclonal

Clone ID

Concentration Conjugation Unconjugated

Purification Affinity purification Dilution Range WB 1:500-1:2000 IF 1:50-1:200

Formulation PBS containing 0.02% Sodium Azide, 50% Glycerol, pH7.3.