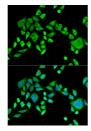

Immunogen Region 1-270 Specificity

Immunogen Sequence

Immunofluorescence analysis of HeLa cells using SH3GL2 antibody (STJ27668). Blue: DAPI for nuclear staining