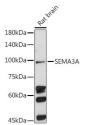

Immunogen Region 20-270 Specificity Immunogen Sequence

Western blot analysis of extracts of Rat brain, using SEMA3A antibody (STJ27667) at 1:500 dilution Secondary antibody: HRP Goat Anti-rabbit IgG (H+L) a 1:10000 dilution. Lysates/proteins: 25ug per lane Blocking buffer 3% nonfat dry milk in TBST. Detection