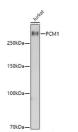

## Anti-PCM1 antibody (1-260) (STJ27663)

Applications WB, IHC, IF Host/Source Rabbit Reactivity Human, Mouse

## **PRODUCT PROPERTIES**

Clonality Polyclonal

Clone ID Concentration

Conjugation Unconjugated Purification Affinity purification Dilution Range WB 1:500-1:2000 IHC 1:50-1:200

IF 1:50-1:200

Formulation PBS containing 0.02% Sodium Azide, pH7.3.