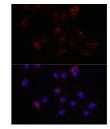

Applications WB, IHC, IF Host/Source Rabbit Reactivity Human, Mouse

## **PRODUCT PROPERTIES**

Clonality Polyclonal

Clone ID Concentration

Conjugation Unconjugated Purification Affinity purification Dilution Range WB 1:500-1:2000 IHC 1:50-1:200

IF 1:50-1:200

Formulation PBS containing 0.02% Sodium Azide, pH7.3.