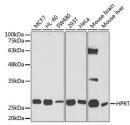

## Anti-HPRT1 antibody (1-218) (STJ27659)

## **GENERAL INFORMATION**

Product Type Primary antibodies

Short Description Rabbit polyclonal antibody anti-HPRT1 (1-218) is suitable for use in Western Blot and Immunofluorescence.

Applications WB, IF Host/Source Rabbit

Reactivity Human, Mouse, Rat

## **TARGET INFORMATION**

Gene ID 3251 Gene Symbol HPRT1 Uniprot ID HPRT\_HUMAN

Immunogen Recombinant fusion protein containing a sequence corresponding to amino acids 1-218 of human HPRT1 (NP\_000185.1).