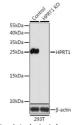

## Anti-HPRT1 antibody (1-218) (STJ27659)

## **GENERAL INFORMATION**

Product Type Primary antibodies

Short Description Rabbit polyclonal antibody anti-HPRT1 (1-218) is suitable for use in Western Blot and Immunofluorescence.

Applications WB, IF Host/Source Rabbit

Reactivity Human, Mouse, Rat

## **TARGET INFORMATION**

Gene ID 3251 Gene Symbol HPRT1 Uniprot ID HPRT\_HUMAN

Immunogen Recombinant fusion protein containing a sequence corresponding to amino acids 1-218 of human HPRT1 (NP\_000185.1).