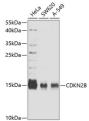

Immunogen Region 1-138 Specificity Immunogen Sequence

10kDa—
Western blot analysis of extracts of various cell lines, using CDKN2B antibody (STJ27652) at 1:1000 dilution. Secondary antibody: HRP Goal Anti-rabbit IgG (H-L) at 1:0000 dilution. Lysates proteins: 25up or lane. Bloom of the company to th