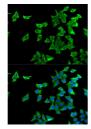

Immunogen Region 382-481 Specificity Immunogen Sequence

Immunofluorescence analysis of U2OS cells using HTR2B antibody (STJ27637). Blue: DAPI for nuclear staining