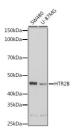

## Anti-HTR2B antibody (382-481) (STJ27637)

## **TARGET INFORMATION**

Gene ID 3357 Gene Symbol HTR2B

Uniprot ID 5HT2B\_HUMAN

Immunogen Recombinant fusion protein containing a sequence corresponding to amino acids 382-481 of human HTR2B (NP\_000858.3).