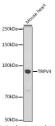

## Anti-TRPV4 antibody (STJ27627)

## **GENERAL INFORMATION**

Product Type Primary antibodies

**Short Description** Rabbit polyclonal antibody anti-TRPV4 is suitable for use in Western Blot.

Applications WB Host/Source Rabbit Reactivity Human, Mouse