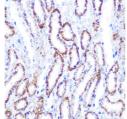

## Anti-SMAD4 antibody (160-450) (STJ27624)

## **GENERAL INFORMATION**

Product Type Primary antibodies

Short Description Rabbit polyclonal antibody anti-Smad4 (160-450) is suitable for use in Western Blot, Immunohistochemistry and

Immunofluorescence.

Applications WB, IHC, IF Host/Source Rabbit

Reactivity Human, Mouse, Rat

## **PRODUCT PROPERTIES**

Clonality Polyclonal

Clone ID Concentration

Conjugation Unconjugated Purification Affinity purification Dilution Range WB 1:500-1:2000

IHC 1:50-1:200 IF 1:50-1:200

Formulation PBS containing 0.02% Sodium Azide, 50% Glycerol, pH7.3.