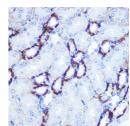

## Anti-SMAD4 antibody (160-450) (STJ27624)

## **GENERAL INFORMATION**

Product Type Primary antibodies

Short Description Rabbit polyclonal antibody anti-Smad4 (160-450) is suitable for use in Western Blot, Immunohistochemistry and

Immunofluorescence.

Applications WB, IHC, IF Host/Source Rabbit

Reactivity Human, Mouse, Rat

## **PRODUCT PROPERTIES**

Clonality Polyclonal

Clone ID Concentration

Conjugation Unconjugated Purification Affinity purification Dilution Range WB 1:500-1:2000

IHC 1:50-1:200 IF 1:50-1:200

Formulation PBS containing 0.02% Sodium Azide, 50% Glycerol, pH7.3.