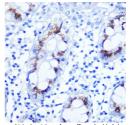

## Anti-SMAD4 antibody (160-450) (STJ27624)

## **GENERAL INFORMATION**

Product Type Primary antibodies

Short Description Rabbit polyclonal antibody anti-Smad4 (160-450) is suitable for use in Western Blot, Immunohistochemistry and

Immunofluorescence.

Applications WB, IHC, IF Host/Source Rabbit

Reactivity Human, Mouse, Rat

## **PRODUCT PROPERTIES**

Clonality Polyclonal

Clone ID Concentration

Conjugation Unconjugated Purification Affinity purification Dilution Range WB 1:500-1:2000

IHC 1:50-1:200 IF 1:50-1:200

Formulation PBS containing 0.02% Sodium Azide, 50% Glycerol, pH7.3.