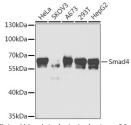

## Anti-SMAD4 antibody (160-450) (STJ27624)

## **GENERAL INFORMATION**

Product Type Primary antibodies

Short Description Rabbit polyclonal antibody anti-Smad4 (160-450) is suitable for use in Western Blot, Immunohistochemistry and

Immunofluorescence.

Applications WB, IHC, IF Host/Source Rabbit

Reactivity Human, Mouse, Rat

## **PRODUCT PROPERTIES**

Clonality Polyclonal

Clone ID Concentration

Conjugation Unconjugated Purification Affinity purification Dilution Range WB 1:500-1:2000

IHC 1:50-1:200 IF 1:50-1:200

Formulation PBS containing 0.02% Sodium Azide, 50% Glycerol, pH7.3.