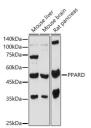

## Anti-PPARD antibody (102-361) (STJ27623)

## **TARGET INFORMATION**

Gene ID 5467 Gene Symbol PPARD

Uniprot ID PPARD\_HUMAN

Immunogen Recombinant fusion protein containing a sequence corresponding to amino acids 102-361 of human PPARD (NP\_803184.1).

Immunogen Region 102-361 Specificity Immunogen Sequence

olot analysis of extracts of vari