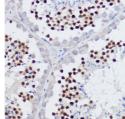

## Anti-PPARD antibody (102-361) (STJ27623)

## **GENERAL INFORMATION**

Product Type Primary antibodies

Short Description Rabbit polyclonal antibody anti-PPARD (102-361) is suitable for use in Western Blot, Immunohistochemistry and

Immunofluorescence.